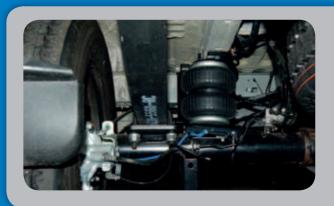

# **PRODUCT SHEET**

Auxiliary suspension systems, like the VB-SemiAir, offer the possibility to control any suspension problems oneself (within the limits of the suspension travel). An air-spring (bellow) is fitted between the chassis and rear axle, on each side of the vehicle. This air-spring supports the existing leaf spring. The basic-kit is the start of changing and improving the suspension of your vehicle and consists of the air-springs, airtubes, two inflation valves and all necessary fixing materials.

The VB-SemiAir is supplied as a dual chamber system, meaning the two air-springs are not connected to each other. Making use of a dual chamber system allows left and right to be separated, which allows the vehicle to be levelled when it is loaded unevenly. The basic-kit can also be upgraded into a comfort-kit.

## **Basic system**

The basic-kit consists of:

- 2 x Air-springs 6"
- All necessary brackets, connection- and fastener materials
- Air tubes
- 2 x Inflation valves
- User manual
- Installation instructions