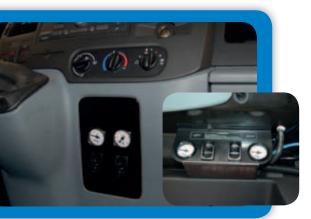

The comfort-kit contains all of the above, plus a control panel with two pressure gauges, comfort switches, fitting material and compressor-kit. For details, see VBSA-FT-XXX-01B (seat fitting) and the VBSA-FT-XXX-01C (dash fitting). The compressor included in these comfort kits should be fitted under the driver's seat.

#### VBSA-FT-XXX-01C

#### VBSA-FT-XXX-01B

- Dual chamber (air-circuit) system as standard
- All connection- and fastener-materials included
- Original leaf spring is retained
- 'Plug-and-play' system results in quick and easy installation
- Improves ride comfort and provides easy levelling of the vehicle when it is laden heavily or unevenly
- Recommended for motorhomes, service vehicles and vehicles with heavy, or off-centre, loads
- Also available as a comfort-kit with either a dashboardmounted (VBSA-FT-XXX-01C) or driver's seat-mounted control panel (VBSA-FT-XXX-01B)