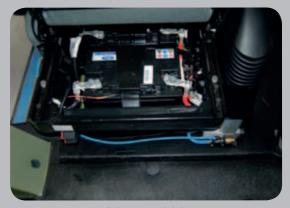

The comfort-kit contains all of the above, plus a control panel with two pressure gauges, comfort switches, fitting material and compressor-kit. For details, see VBSA-FT-XXX-01B (seat fitting) and the VBSA-FT-XXX-01C (dash fitting). The compressor included in these comfort kits should be fitted under the driver's seat.